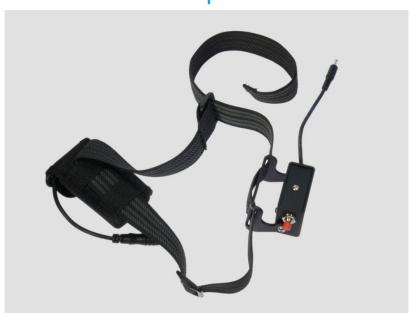

e the lamp for a longer period of time, fully charge the battery and leave it connected to the charger. For storing, we recommend a cool and dry place.

## Warranty

The product's one year warranty applies to all components, as well as any manufacturing defect. The warranty does not include the battery, however. In addition, any modification or improper use of the product will void the warranty.



# **Heat generation**

Our BAOCH headlamp is not a flashlight. The housing may heat up; so make sure that you always keep the light at a safe distance to any combustible or flammable materials. Could cause fire or death! However, quiescent operation (without cooling the light housing via airflow or the like) is possible at any time and will not damage the product.

# **HEADLAMP SETUP**













6





# More informations www.baoch.com.tw