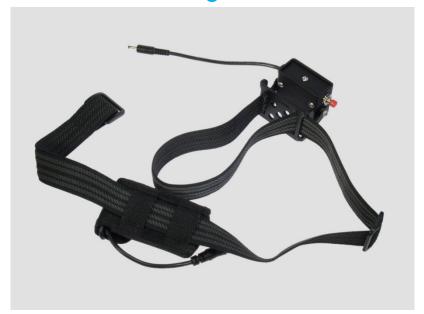

use the lamp for a longer period of time, fully charge the battery and leave it connected to the charger. For storing, we recommend a cool and dry place.

## Warranty

The product's one year warranty applies to all components, as well as any manufacturing defect. The warranty does not include the battery, however. In addition, any modification or improper use of the product will void the warranty.



# **Heat generation**

Our BAOCH headlamp is not a flashlight. The housing may heat up; so make sure that you always keep the light at a safe distance to any combustible or flammable materials. Could cause fire or death! However, quiescent operation (without cooling the light housing via airflow or the like) is possible at any time and will not damage the product.

# **HEADLAMP SETUP**













6





# More informations www.baoch.com.tw