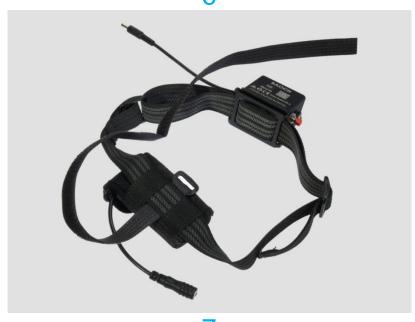

amp for a longer period of time, fully charge the battery and leave it connected to the charger. For storing, we recommend a cool and dry place.

## Warranty

The product's one year warranty applies to all components, as well as any manufacturing defect. The warranty does not include the battery, however. In addition, any modification or improper use of the product will void the warranty.



# **Heat generation**

Our BAOCH headlamp is not a flashlight. The housing may heat up; so make sure that you always keep the light at a safe distance to any combustible or flammable materials. Could cause fire or death! However, quiescent operation (without cooling the light housing via airflow or the like) is possible at any time and will not damage the product.

# **HEADLAMP SETUP**













6





# More informations www.baoch.com.tw