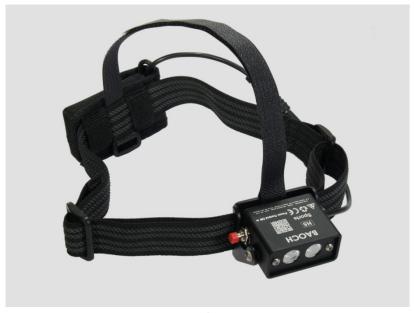

ot to use the lamp for a longer period of time, fully charge the battery and leave it connected to the charger. For storing, we recommend a cool and dry place.

## Warranty

The product's one year warranty applies to all components, as well as any manufacturing defect. The warranty does not include the battery, however. In addition, any modification or improper use of the product will void the warranty.



# **Heat generation**

Our BAOCH headlamp is not a flashlight. The housing may heat up; so make sure that you always keep the light at a safe distance to any combustible or flammable materials. Could cause fire or death! However, quiescent operation (without cooling the light housing via airflow or the like) is possible at any time and will not damage the product.

# **HEADLAMP SETUP**













6





# More informations www.baoch.com.tw