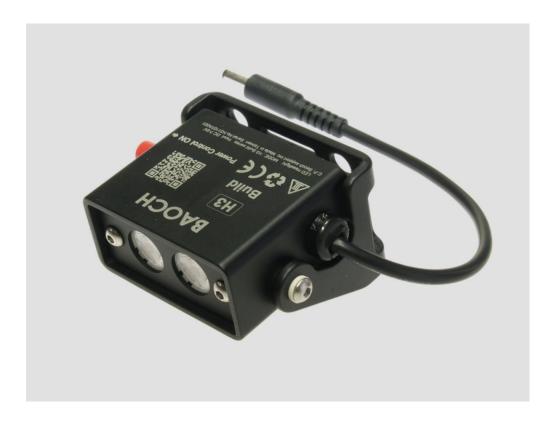

# BAOCH **H3** Headlamp

# Technical data

Light output: 180 lumen.

Battery life: 10 hours

Battery life varies according to battery age and condition, as well as ambient temperature.

# Battery capacity / nominal voltage :

2600 mh / 7.4 V Li-Ion Charging time: 3-5 hours.

# **Charger Wiesel:**

Input voltage:  $100 - 240 \text{ V} \sim$ , 50 - 60 Hz

Charging current: up to 0.8 A Compatible batteries: Li-Ion 7.4 V Display led: charging red • full green