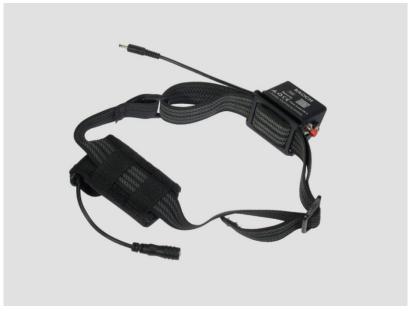

the lamp for a longer period of time, fully charge the battery and leave it connected to the charger. For storing, we recommend a cool and dry place.

## Warranty

The product's one year warranty applies to all components, as well as any manufacturing defect. The warranty does not include the battery, however. In addition, any modification or improper use of the product will void the warranty.



# **Heat generation**

Our BAOCH headlamp is not a flashlight. The housing may heat up; so make sure that you always keep the light at a safe distance to any combustible or flammable materials. Could cause fire or death! However, quiescent operation (without cooling the light housing via airflow or the like) is possible at any time and will not damage the product.

# **HEADLAMP SETUP**













6





# More informations www.baoch.com.tw